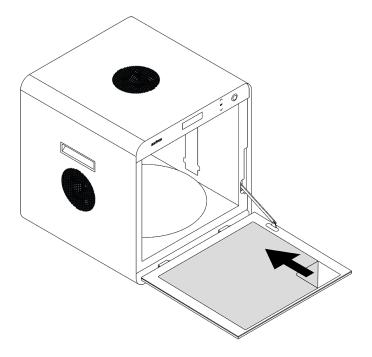

Remove the protective foils from the inside and outside of the device. Close the front door

Plug the power cable in.

Place model(s) on the glass table inside the device.

Run the curing program with appropriate time settings using the Start Curing option from the menu.