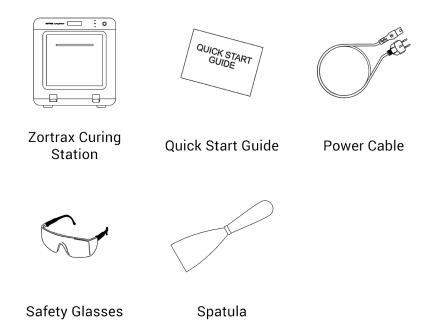

# **Unpacking & First Use**

#### SOURCE:

https://support.zortrax.com/curing-station-unpacking-first-use/

#### **Table Of Contents**

In the Box Unpacking & First Use

### In the Box



The graphic shows the whole box content.

## **Unpacking & First Use**



Open the shipping box and remove the upper cushioning.



Take the device out of the box.



Remove the protective foil and place the device on a flat and stable surface.



Remove the box with accessories and remove the cardboard protection from the inside of the chamber.



Remove the protective foils from the inside and outside of the device. Close the front door



Plug the power cable in.



Place model(s) on the glass table inside the device.



Run the curing program with appropriate time settings using the Start Curing option from the menu.