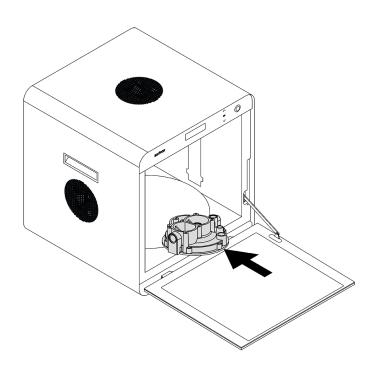

Remove the protective foils from the inside and outside of the device. Close the front door

Plug the power cable in.

Place model(s) on the glass table inside the device.

Run the curing program with appropriate time settings using the Start Curing option from the menu.