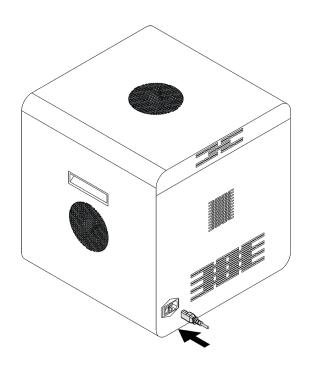

Remove the protective foils from the inside and outside of the device. Close the front door

Plug the power cable in.

Place model(s) on the glass table inside the device.

Run the curing program with appropriate time settings using the Start Curing option from the menu.