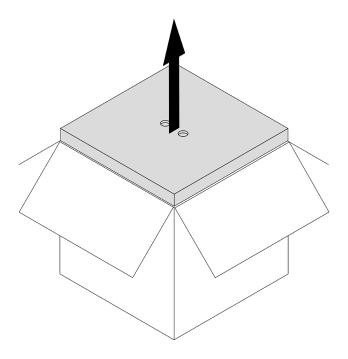

## **Unpacking & First Use**

Open the shipping box and remove the upper cushioning.

Take the device out of the box.

Remove the protective foil and place the device on a flat and stable surface.

Remove the box with accessories and remove the cardboard protection from the inside of the chamber.