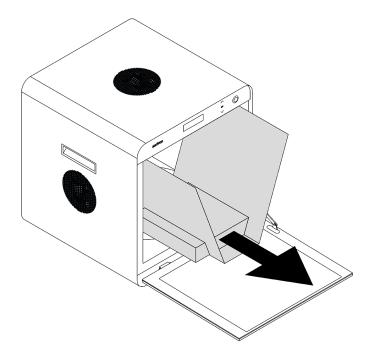

## **Unpacking & First Use**

Open the shipping box and remove the upper cushioning.

Take the device out of the box.

Remove the protective foil and place the device on a flat and stable surface.

Remove the box with accessories and remove the cardboard protection from the inside of the chamber.