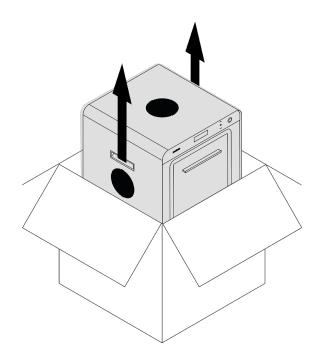

## **Unpacking & First Use**

Open the shipping box and remove the upper cushioning.

Take the device out of the box.

Remove the protective foil and place the device on a flat and stable surface.

Remove the box with accessories and remove the cardboard protection from the inside of the chamber.