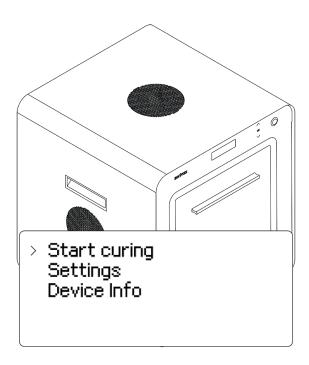

Remove the protective foils from the inside and outside of the device. Close the front door

Plug the power cable in.

Place model(s) on the glass table inside the device.

Run the curing program with appropriate time settings using the Start Curing option from the menu.