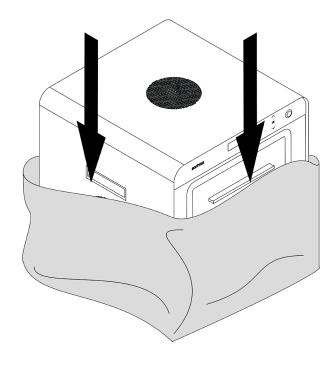

## **Unpacking & First Use**

Open the shipping box and remove the upper cushioning.

Take the device out of the box.

Remove the protective foil and place the device on a flat and stable surface.

Remove the box with accessories and remove the cardboard protection from the inside of the chamber.

Remove the protective foils from the inside and outside of the device. Close the front door

Plug the power cable in.

Place model(s) on the glass table inside the device.

Run the curing program with appropriate time settings using the Start Curing option from the menu.